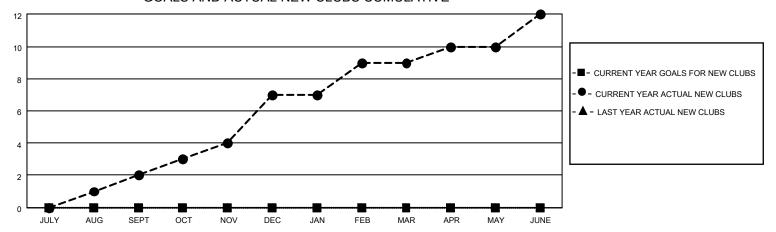

## GOALS AND ACTUAL NEW CLUBS CUMULATIVE

## MONTHLY MEMBERSHIP PROGRESS REPORT

LOCATION NEPAL District 325 G Results as of: 6/30/2023

| Clubs RESULTS FOR 2022-2023 |   |   |   | Members RESULTS FOR 2022-2023 |   |     |     |
|-----------------------------|---|---|---|-------------------------------|---|-----|-----|
|                             |   |   |   |                               |   |     |     |
| JULY/AUG/SEPT               | 0 | 2 | 2 | JULY/AUG/SEPT                 | 0 | 142 | 173 |
| OCT/NOV/DEC                 | 0 | 5 | 1 | OCT/NOV/DEC                   | 0 | 183 | 202 |
| JAN/FEB/MAR                 | 0 | 2 | 1 | JAN/FEB/MAR                   | 0 | 115 | 69  |
| APR/MAY/JUNE                | 0 | 3 | 0 | APR/MAY/JUNE                  | 0 | 323 | 445 |