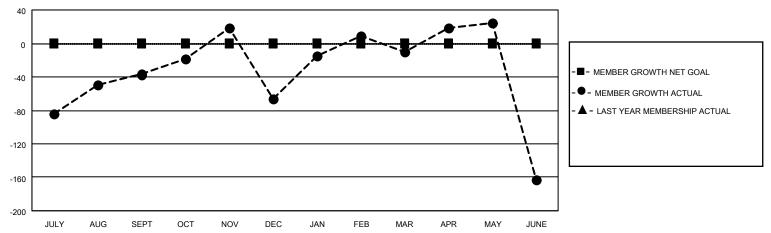

## GOALS AND ACTUAL MEMBERS CUMULATIVE

| 81 CLUBS OF 125 ADDED 1 OR | GENDER DISTRIBUTION                   |                                                                                                                                     |  |
|----------------------------|---------------------------------------|-------------------------------------------------------------------------------------------------------------------------------------|--|
| WORE NEW WEINBERS          | MALE<br>FEMALE                        | 1,819 (66.68%)<br>903 (33.10%)                                                                                                      |  |
|                            | NON BINARY                            | 0 (0.00%)                                                                                                                           |  |
|                            | FREFER NOT TO ANSWER                  | 0 (0.22 70)                                                                                                                         |  |
| CLICK HERE FOR CUMULATIVE  | TOTAL FAMILY UNIT MEMBERS 2,017       |                                                                                                                                     |  |
| MEMBERSHIP DATA            |                                       |                                                                                                                                     |  |
|                            | FAMILY MEMBERS PAYING HALF DUES 1,404 |                                                                                                                                     |  |
|                            | MORE NEW MEMBERS                      | MORE NEW MEMBERS  MALE FEMALE NON BINARY PREFER NOT TO ANSWER  CLICK HERE FOR CUMULATIVE MEMBERSHIP DATA  TOTAL FAMILY UNIT MEMBERS |  |

## MONTHLY MEMBERSHIP PROGRESS REPORT

LOCATION NEPAL District 325 G Results as of: 6/30/2023

| Clubs RESULTS FOR 2022-2023 |   |   |   | Members RESULTS FOR 2022-2023 |   |     |     |
|-----------------------------|---|---|---|-------------------------------|---|-----|-----|
|                             |   |   |   |                               |   |     |     |
| JULY/AUG/SEPT               | 0 | 2 | 2 | JULY/AUG/SEPT                 | 0 | 142 | 173 |
| OCT/NOV/DEC                 | 0 | 5 | 1 | OCT/NOV/DEC                   | 0 | 183 | 202 |
| JAN/FEB/MAR                 | 0 | 2 | 1 | JAN/FEB/MAR                   | 0 | 115 | 69  |
| APR/MAY/JUNE                | 0 | 3 | 0 | APR/MAY/JUNE                  | 0 | 323 | 445 |